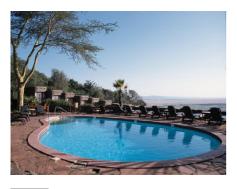

Day 07: Lake Naivasha Country Club (FB) for 01 night, with shared boat ride on the lake.

Breakfast in The Ark and back to Club to collect luggage and re-unite with your guide. Drive to Lake Naivasha getting in for lunch.

Afternoon shared boat trip on the Lake.

<u>Day 08:</u> Mara Serena (FB) for 03 nights, with Private safari activities.

Breakfast in the Club. Drive to the Maasai Mara, arrive in the Lodge for lunch. Afternoon game drive. <u>Days 09 & 10</u>: Two full days to explore the Mara.